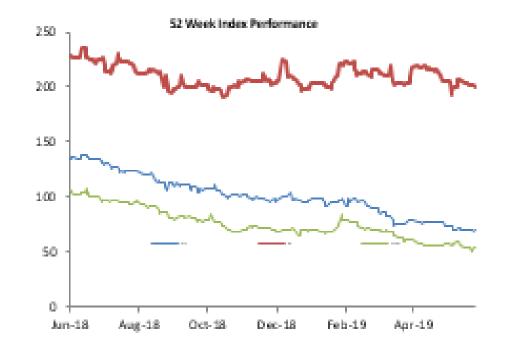

| I | nc  |     | Dar | form | ance |
|---|-----|-----|-----|------|------|
| П | 110 | 1CV |     |      | ance |

|                            |              |        |         |         |            |            |         | 52 Wk      |           |
|----------------------------|--------------|--------|---------|---------|------------|------------|---------|------------|-----------|
|                            |              | 1 Wk   | 3 Month | 6 Month |            |            | 52 Wk   | Volatility | 52 Wk Max |
| ARM Sector Indices         | 1 Day Return | Return | Return  | Return  | QTD Return | YTD Return | Return  | (SD)       | Drawdown  |
| BANKING                    | 0.11%        | -0.37% | -12.41% | -9.96%  | -11.59%    | -11.22%    | -26.58% | 1.29%      | -4.57%    |
| BREWERS                    | 0.66%        | -0.65% | -22.86% | -26.70% | -16.23%    | -33.06%    | -48.32% | 1.79%      | -7.31%    |
| CEMENT                     | -1.05%       | -3.14% | -5.32%  | -2.18%  | -4.77%     | -4.11%     | -26.10% | 1.82%      | -8.31%    |
| PERSONAL CARE              | 0.66%        | -1.36% | -23.27% | -25.56% | -21.53%    | -23.82%    | -50.08% | 2.00%      | -6.41%    |
| CONSTRUCTION               | 0.00%        | 0.00%  | -13.26% | 1.73%   | -13.26%    | 4.22%      | -13.26% | 1.64%      | -10.26%   |
| FOOD                       | -0.27%       | -1.72% | -7.28%  | -2.37%  | -8.49%     | -4.71%     | -12.41% | 1.63%      | -6.86%    |
| INSURANCE                  | 0.02%        | 0.25%  | -4.84%  | 1.48%   | -4.00%     | -2.56%     | -11.09% | 0.87%      | -2.55%    |
| OIL& GAS                   | 0.39%        | -4.08% | -29.17% | -27.07% | -29.45%    | -32.82%    | -41.59% | 2.20%      | -13.06%   |
| REAL ESTATE                | -0.39%       | 0.03%  | -1.23%  | 0.08%   | -0.42%     | -1.12%     | -1.67%  | 0.17%      | -0.53%    |
| ARM Capitalisation Indices |              |        |         |         |            |            |         |            |           |
| Large Cap (Top 10%)        | -0.25%       | -1.56% | 18.03%  | 20.52%  | 19.13%     | 17.68%     | -4.44%  | 1.65%      | -3.76%    |
| Mid Cap (Mid 30%)          | -0.15%       | -1.53% | -8.34%  | 2.43%   | -6.15%     | -4.79%     | -18.71% | 0.74%      | -2.49%    |
| Small Cap (Bottom 60%)     | -0.94%       | -0.98% | 9.66%   | -6.96%  | 15.14%     | -4.80%     | -7.79%  | 5.23%      | -20.91%   |