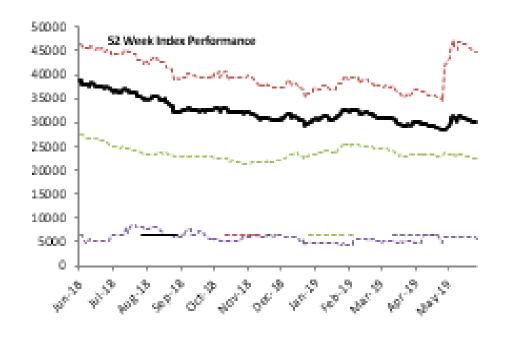

| I | nc  |     | Dar | form | ance |
|---|-----|-----|-----|------|------|
| П | 110 | 1CV |     |      | ance |

|                            |              |        |         |         |            |            |         | 52 Wk      |           |
|----------------------------|--------------|--------|---------|---------|------------|------------|---------|------------|-----------|
|                            |              | 1 Wk   | 3 Month | 6 Month |            |            | 52 Wk   | Volatility | 52 Wk Max |
| ARM Sector Indices         | 1 Day Return | Return | Return  | Return  | QTD Return | YTD Return | Return  | (SD)       | Drawdown  |
| BANKING                    | 0.11%        | -0.37% | -12.41% | -9.96%  | -11.59%    | -11.22%    | -26.58% | 1.29%      | -4.57%    |
| BREWERS                    | 0.66%        | -0.65% | -22.86% | -26.70% | -16.23%    | -33.06%    | -48.32% | 1.79%      | -7.31%    |
| CEMENT                     | -1.05%       | -3.14% | -5.32%  | -2.18%  | -4.77%     | -4.11%     | -26.10% | 1.82%      | -8.31%    |
| PERSONAL CARE              | 0.66%        | -1.36% | -23.27% | -25.56% | -21.53%    | -23.82%    | -50.08% | 2.00%      | -6.41%    |
| CONSTRUCTION               | 0.00%        | 0.00%  | -13.26% | 1.73%   | -13.26%    | 4.22%      | -13.26% | 1.64%      | -10.26%   |
| FOOD                       | -0.27%       | -1.72% | -7.28%  | -2.37%  | -8.49%     | -4.71%     | -12.41% | 1.63%      | -6.86%    |
| INSURANCE                  | 0.02%        | 0.25%  | -4.84%  | 1.48%   | -4.00%     | -2.56%     | -11.09% | 0.87%      | -2.55%    |
| OIL& GAS                   | 0.39%        | -4.08% | -29.17% | -27.07% | -29.45%    | -32.82%    | -41.59% | 2.20%      | -13.06%   |
| REAL ESTATE                | -0.39%       | 0.03%  | -1.23%  | 0.08%   | -0.42%     | -1.12%     | -1.67%  | 0.17%      | -0.53%    |
| ARM Capitalisation Indices |              |        |         |         |            |            |         |            |           |
| Large Cap (Top 10%)        | -0.25%       | -1.56% | 18.03%  | 20.52%  | 19.13%     | 17.68%     | -4.44%  | 1.65%      | -3.76%    |
| Mid Cap (Mid 30%)          | -0.15%       | -1.53% | -8.34%  | 2.43%   | -6.15%     | -4.79%     | -18.71% | 0.74%      | -2.49%    |
| Small Cap (Bottom 60%)     | -0.94%       | -0.98% | 9.66%   | -6.96%  | 15.14%     | -4.80%     | -7.79%  | 5.23%      | -20.91%   |