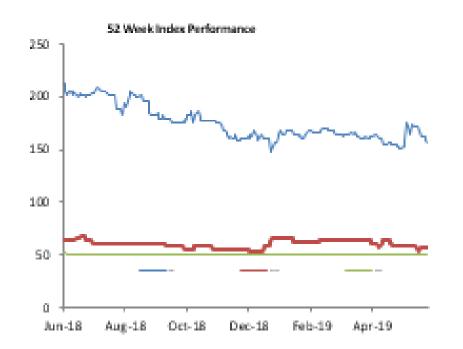

| I | nc  |     | Dar | form | ance |
|---|-----|-----|-----|------|------|
| П | 110 | 1CV |     |      | ance |

|                            |              |        |         |         |            |            |         | 52 Wk      |           |
|----------------------------|--------------|--------|---------|---------|------------|------------|---------|------------|-----------|
|                            |              | 1 Wk   | 3 Month | 6 Month |            |            | 52 Wk   | Volatility | 52 Wk Max |
| ARM Sector Indices         | 1 Day Return | Return | Return  | Return  | QTD Return | YTD Return | Return  | (SD)       | Drawdown  |
| BANKING                    | 0.11%        | -0.37% | -12.41% | -9.96%  | -11.59%    | -11.22%    | -26.58% | 1.29%      | -4.57%    |
| BREWERS                    | 0.66%        | -0.65% | -22.86% | -26.70% | -16.23%    | -33.06%    | -48.32% | 1.79%      | -7.31%    |
| CEMENT                     | -1.05%       | -3.14% | -5.32%  | -2.18%  | -4.77%     | -4.11%     | -26.10% | 1.82%      | -8.31%    |
| PERSONAL CARE              | 0.66%        | -1.36% | -23.27% | -25.56% | -21.53%    | -23.82%    | -50.08% | 2.00%      | -6.41%    |
| CONSTRUCTION               | 0.00%        | 0.00%  | -13.26% | 1.73%   | -13.26%    | 4.22%      | -13.26% | 1.64%      | -10.26%   |
| FOOD                       | -0.27%       | -1.72% | -7.28%  | -2.37%  | -8.49%     | -4.71%     | -12.41% | 1.63%      | -6.86%    |
| INSURANCE                  | 0.02%        | 0.25%  | -4.84%  | 1.48%   | -4.00%     | -2.56%     | -11.09% | 0.87%      | -2.55%    |
| OIL& GAS                   | 0.39%        | -4.08% | -29.17% | -27.07% | -29.45%    | -32.82%    | -41.59% | 2.20%      | -13.06%   |
| REAL ESTATE                | -0.39%       | 0.03%  | -1.23%  | 0.08%   | -0.42%     | -1.12%     | -1.67%  | 0.17%      | -0.53%    |
| ARM Capitalisation Indices |              |        |         |         |            |            |         |            |           |
| Large Cap (Top 10%)        | -0.25%       | -1.56% | 18.03%  | 20.52%  | 19.13%     | 17.68%     | -4.44%  | 1.65%      | -3.76%    |
| Mid Cap (Mid 30%)          | -0.15%       | -1.53% | -8.34%  | 2.43%   | -6.15%     | -4.79%     | -18.71% | 0.74%      | -2.49%    |
| Small Cap (Bottom 60%)     | -0.94%       | -0.98% | 9.66%   | -6.96%  | 15.14%     | -4.80%     | -7.79%  | 5.23%      | -20.91%   |