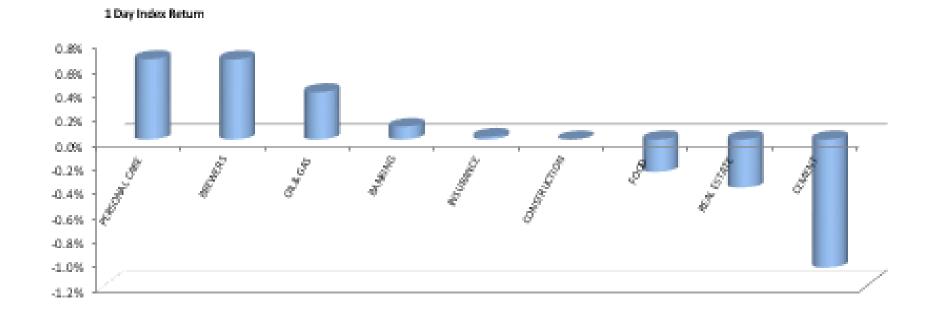

| I | nc  |     | Dar | form | ance |
|---|-----|-----|-----|------|------|
| П | 110 | 1CV |     |      | ance |

|                            |              |        |         |         |            |            |         | 52 Wk      |           |
|----------------------------|--------------|--------|---------|---------|------------|------------|---------|------------|-----------|
|                            |              | 1 Wk   | 3 Month | 6 Month |            |            | 52 Wk   | Volatility | 52 Wk Max |
| ARM Sector Indices         | 1 Day Return | Return | Return  | Return  | QTD Return | YTD Return | Return  | (SD)       | Drawdown  |
| BANKING                    | 0.11%        | -0.37% | -12.41% | -9.96%  | -11.59%    | -11.22%    | -26.58% | 1.29%      | -4.57%    |
| BREWERS                    | 0.66%        | -0.65% | -22.86% | -26.70% | -16.23%    | -33.06%    | -48.32% | 1.79%      | -7.31%    |
| CEMENT                     | -1.05%       | -3.14% | -5.32%  | -2.18%  | -4.77%     | -4.11%     | -26.10% | 1.82%      | -8.31%    |
| PERSONAL CARE              | 0.66%        | -1.36% | -23.27% | -25.56% | -21.53%    | -23.82%    | -50.08% | 2.00%      | -6.41%    |
| CONSTRUCTION               | 0.00%        | 0.00%  | -13.26% | 1.73%   | -13.26%    | 4.22%      | -13.26% | 1.64%      | -10.26%   |
| FOOD                       | -0.27%       | -1.72% | -7.28%  | -2.37%  | -8.49%     | -4.71%     | -12.41% | 1.63%      | -6.86%    |
| INSURANCE                  | 0.02%        | 0.25%  | -4.84%  | 1.48%   | -4.00%     | -2.56%     | -11.09% | 0.87%      | -2.55%    |
| OIL& GAS                   | 0.39%        | -4.08% | -29.17% | -27.07% | -29.45%    | -32.82%    | -41.59% | 2.20%      | -13.06%   |
| REAL ESTATE                | -0.39%       | 0.03%  | -1.23%  | 0.08%   | -0.42%     | -1.12%     | -1.67%  | 0.17%      | -0.53%    |
| ARM Capitalisation Indices |              |        |         |         |            |            |         |            |           |
| Large Cap (Top 10%)        | -0.25%       | -1.56% | 18.03%  | 20.52%  | 19.13%     | 17.68%     | -4.44%  | 1.65%      | -3.76%    |
| Mid Cap (Mid 30%)          | -0.15%       | -1.53% | -8.34%  | 2.43%   | -6.15%     | -4.79%     | -18.71% | 0.74%      | -2.49%    |
| Small Cap (Bottom 60%)     | -0.94%       | -0.98% | 9.66%   | -6.96%  | 15.14%     | -4.80%     | -7.79%  | 5.23%      | -20.91%   |